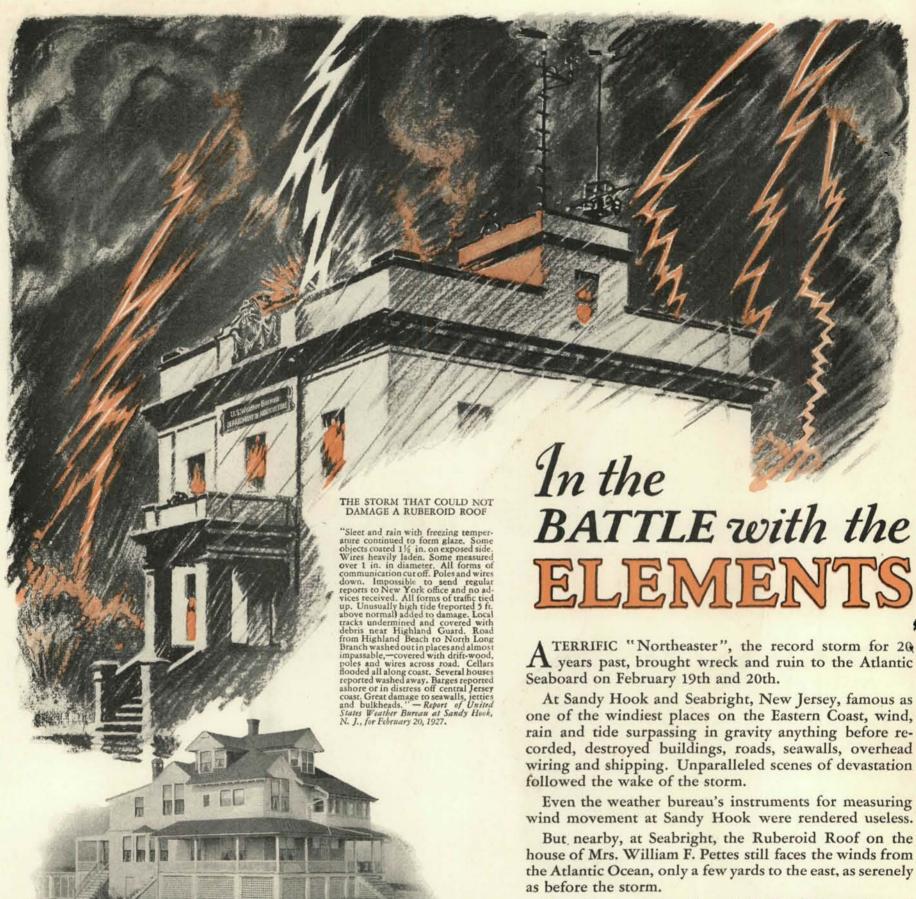

"In the fall of 1925 a new roof of Ruberoid Tee-Lok shingles was put on my summer home located at Seabright, N. J. I was a little doubtful whether it would withstand the terrible heavy winds and storms that frequently occur along that section of the Jersey Coast.

The roof has already weathered two severe winters and I am pleased to say that it is giving 100% protection and it looks as though it had been just completed.

From my experience, I can conscientiously recommend the Ruberoid shingles to anyone needing a new roof."

Mrs Im. F Potter

the Atlantic Ocean, only a few yards to the east, as serenely

Thus the superiority of genuine Ruberoid is emphasized again—the roof proved in every state.

If you are interested in roofs that outlast the worst attacks of the elements, get in touch with the local Ruberoid dealer or send us the coupon.