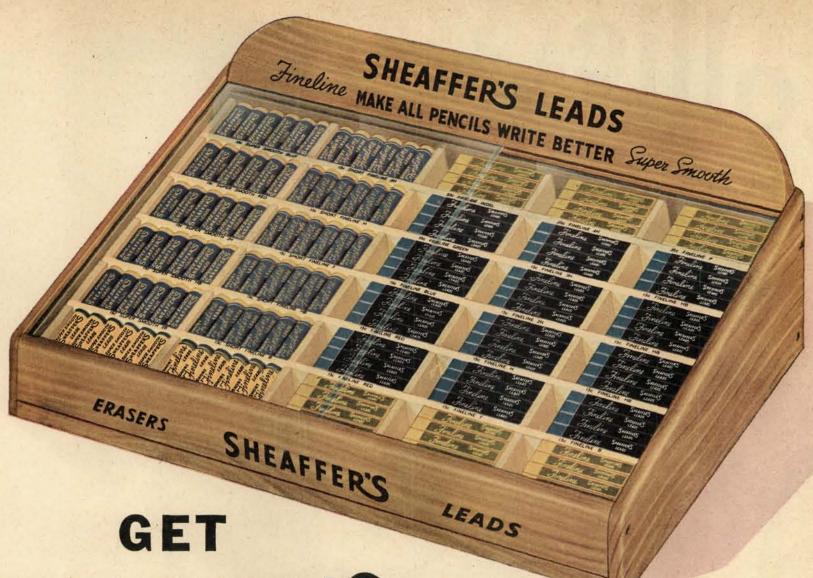

## SHEAFFER'S QUALITY

WHEN YOU BUY LEADS, ERASERS

## at your Dealers

Your Sheaffer dealer has this complete Sheaffer lead and eraser department to service your requirements. Regardless of make, or model, there's a Sheaffer lead to fit YOUR pencil.

Buy Sheaffer's leads because they're stronger, smoother-writing, longer-lasting! Made from finely milled ingredients, they eliminate shaggy lines and "fade-outs" . . . enable every stroke of your pencil to register clearly and evenly. And—Sheaffer leads, through special processing, are free of grit—the cause of coarse, roughriding pencils. They give more words, less breakage per stick than cheaper leads. Both Fineline and Super-Smooth leads were developed for Sheaffer by the Jos. Dixon Crucible Company.

## ALL COLORS—LENGTHS—TWO DIAMETERS—GRADES B TO 4H

Fineline and Super Smooth Leads

FINELINE—Original thin .036" diameter lead! Insist on Fineline for more intensity, smoothness, stronger reloading.

SUPER-SMOOTH—If your pencil requires the .046" diameter, you'll find less wobble, more accuracy in Sheaffer's.