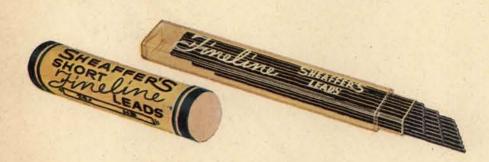

## ALL COLORS—LENGTHS—TWO DIAMETERS—GRADES B TO 4H

Fineline and Super Smooth Leads

FINELINE—Original thin .036" diameter lead! Insist on Fineline for more intensity, smoothness, stronger reloading.

SUPER-SMOOTH—If your pencil requires the .046" diameter, you'll find less wobble, more accuracy in Sheaffer's.